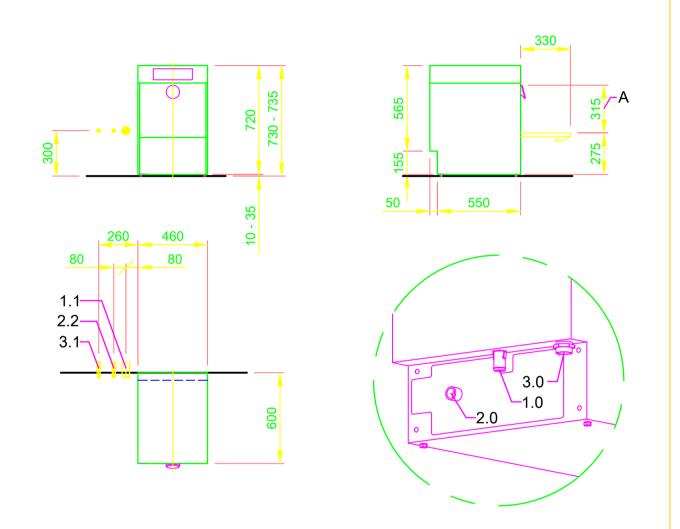

| 1.0                                         | machine connection: drain connection hose, DN 22 hose fitted as odour trap in interior of machine                                                                                                                                  |
|---------------------------------------------|------------------------------------------------------------------------------------------------------------------------------------------------------------------------------------------------------------------------------------|
| 1.1                                         | drain (max. 700 mm above finished floor level), DN 50                                                                                                                                                                              |
| 2.0                                         | Machine connection: fresh water supply, G 3/4"                                                                                                                                                                                     |
| 2.2                                         | Soft cold water 10°C, DN 15, G 3/4 a max. 0,54 mmol/l CaCO₃ (max. 3°dH) Flow rate: 3 l/min Minimum flow pressure: 60 kPa / 0.6 bar in front of solenoid valve Maximum pressure: 500 kPa / 5.0 bar stopcock and fine screen ≤ 25 μm |
| 3.0                                         | Machine connection: electrical connection cable 4G 4mm²                                                                                                                                                                            |
| 3.1                                         | electricity supply to the machine: 3 PE 200V 50/60Hz nominal current / - capacity: 22.7 A / 6.7 kW Fuse protection:  ••• Voltage equalising cable The master switch must be provided on site                                       |
| 6.0                                         | Heat load of warewash area                                                                                                                                                                                                         |
| 6.1                                         | for 20 programme cycles/h total 1.4 kW, perceptible 1.0 kW, latent 0.4 kW                                                                                                                                                          |
| all cables, pipes etc leaving machine 1,6 m |                                                                                                                                                                                                                                    |

## Machine Equipment

(A) Entry height

Electrical connection cable 2 m for local dosing unit (detergent / rinse aid)

Connection hose 2 m for local dosing unit (detergent / rinse aid)

the position of the connection piping can also be mirror-inverted!