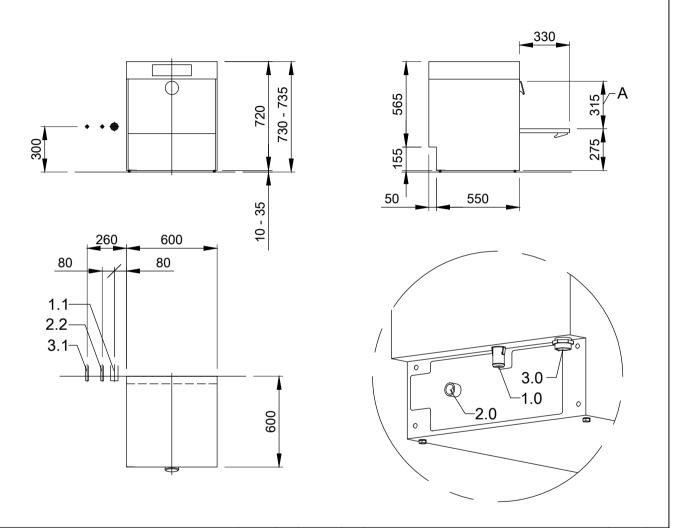

| 1.0 | machine connection: drain connection hose, DN 22 hose fitted as odour trap in interior of machine                                                                                                                                  |
|-----|------------------------------------------------------------------------------------------------------------------------------------------------------------------------------------------------------------------------------------|
| 1.1 | drain (max. 700 mm above finished floor level), DN 50                                                                                                                                                                              |
| 2.0 | Machine connection: fresh water supply, G 3/4"                                                                                                                                                                                     |
| 2.2 | Soft cold water 10°C, DN 15, G 3/4 a max. 0,54 mmol/l CaCO₃ (max. 3°dH) Flow rate: 3 l/min Minimum flow pressure: 60 kPa / 0.6 bar in front of solenoid valve Maximum pressure: 500 kPa / 5.0 bar stopcock and fine screen ≤ 25 μm |
| 3.0 | Machine connection: electrical connection cable 4G 4mm²                                                                                                                                                                            |
| 3.1 | electricity supply to the machine: 3 PE 200V 50/60Hz nominal current / - capacity: 22.7 A / 6.7 kW Fuse protection:                                                                                                                |
| 6.0 | Heat load of warewash area                                                                                                                                                                                                         |
| 6.1 | for 20 programme cycles/h total 2.1 kW, perceptible 1.4 kW, latent 0.7 kW                                                                                                                                                          |

all cables, pipes etc leaving machine 1,6 m

the position of the connection piping can also be mirror-inverted!

## Machine Equipment

(A) Entry height

Electrical connection cable 2 m for local dosing unit (detergent / rinse aid)

Connection hose 2 m for local dosing unit (detergent / rinse aid)

MEIKO Clean Solutions Japan k.k. 2F 1-22-13 Asahigaoka Nerima