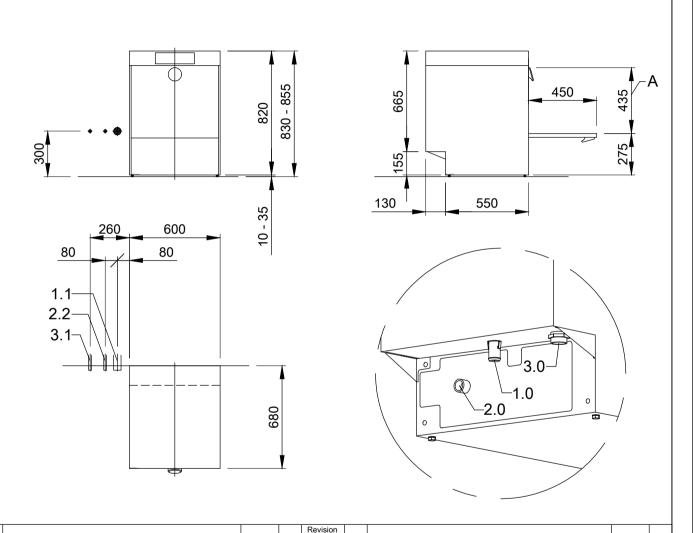

| 1.0 | machine connection: drain connection hose, DN 22 hose fitted as odour trap in interior of machine      |
|-----|--------------------------------------------------------------------------------------------------------|
| 1.1 | drain (max. 700 mm above finished floor level), DN 50                                                  |
| 2.0 | Machine connection: fresh water supply, G 3/4"                                                         |
| 2.2 | Soft cold water 10°C, DN 15, G 3/4 a                                                                   |
|     | max. 0,54 mmol/l CaCO₃ (max. 3°dH)                                                                     |
|     | Flow rate: 3 l/min                                                                                     |
|     | Minimum flow pressure: 60 kPa / 0.6 bar in front of solenoid valve Maximum pressure: 500 kPa / 5.0 bar |
|     | stopcock and fine screen ≤ 25 µm                                                                       |
| 3.0 | Machine connection: electrical connection cable 4G 4mm²                                                |
| 3.1 | electricity supply to the machine: 3 PE 200V 50/60Hz                                                   |
|     | nominal current / - capacity: 22.7 A / 6.7 kW                                                          |
|     | Fuse protection:                                                                                       |
|     | ♦ Voltage equalising cable                                                                             |
|     | The master switch must be provided on site                                                             |
| 6.0 | Heat load of warewash area                                                                             |
| 6.1 | for 20 programme cycles/h                                                                              |
|     | total 2.1 kW, perceptible 1.4 kW, latent 0.7 kW                                                        |

## Machine Equipment

all cables, pipes etc leaving machine 1,6 m

(A) Entry height

Electrical connection cable 2 m for local dosing unit (detergent / rinse aid)

Connection hose 2 m for local dosing unit (detergent / rinse aid)

the position of the connection piping can also be mirror-inverted!

MEIKO Clean Solutions Japan k.k. 2F 1-22-13 Asahigaoka Nerima

Tokyo Japan 176-0005 TEL. +81 3 6914 4301 TELEFAX +81 3615 3820 E-MAIL: info@meiko-japan.com